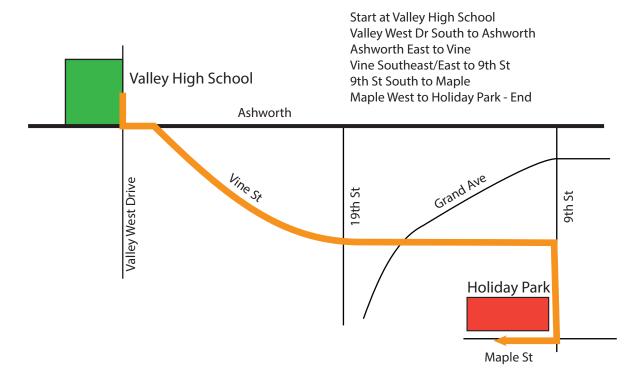

## **WDMGS Opening Day Parade Route and Cermony Team Lineup**

LINE UP IN THIS ORDER ACCORDING TO LEAGUE AND TEAM NAME: Begin your line at the orange cone and make a straight line towards home plate on Rodish Field.

After the parade, teams need to line up on Rodish according to their order. Once teams are lined up we will follow the black arrows over to Kimball to be announced. Teams line up along the grass edge until all teams have been announced.