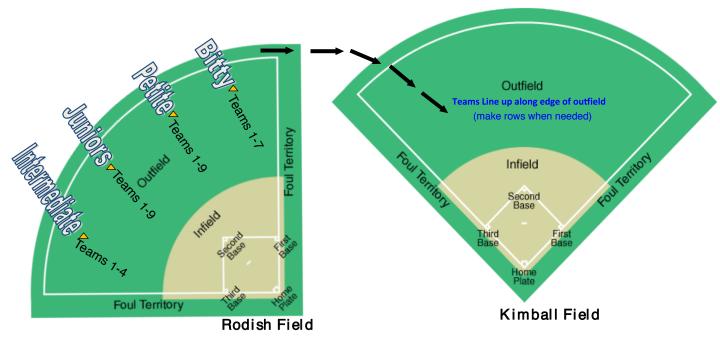

## **WDMGS Opening Day Parade Route and Cermony Team Lineup**

LINE UP IN THIS ORDER ACCORDING TO LEAGUE AND TEAM NAME: Begin your line at the orange cone and make a straight line towards home plate on Rodish Field.

After the parade, teams need to line up on Rodish according to their order. Once teams are lined up we will follow the black arrows over to Kimball to be announced. Teams line up along the grass edge until all teams have been announced.